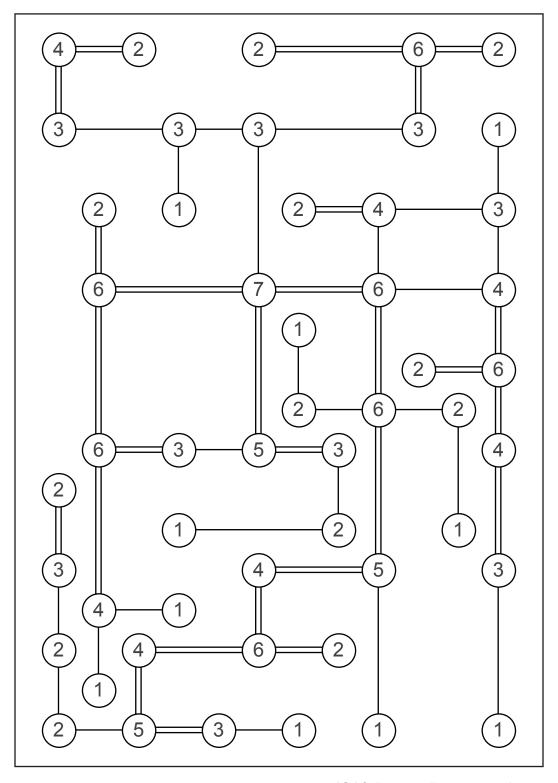

## 12 BY 18 BUILD BRIDGES (No. 4)

CONNECT ALL ISLANDS INTO A SINGLE GROUP BY DRAWING HORIZONTAL OR VERTICAL LINES (BRIDGES). YOU CAN DRAW A SINGLE OR DOUBLE LINE BETWEEN EACH ISLAND (NOT MORE). THE TOTAL NUMBER OF BRIDGES THAT CONNECT AN ISLAND MATCHES THE NUMBER ON IT. THE BRIDGES MAY NOT CROSS EACH OTHER.

| 4                                                        | 2)    | 2      | 6           | 2   |
|----------------------------------------------------------|-------|--------|-------------|-----|
| 3                                                        | 3     | 3      | 3           | 1   |
| 2                                                        | 1     | 2      | 4           | 3   |
| 6                                                        |       | 7      | 6           | 4   |
|                                                          |       | (1)    | 2           | 6   |
| 6                                                        | 3     | (2)    | (6) (<br>3) | 2)  |
| (2)                                                      | 1     |        | 2 (         | 1)  |
| $\begin{array}{c} (3) \\ \hline (4) \end{array}$         | 1     | (4)    | (5)         | (3) |
| $\begin{array}{c} (2) & (4) \\ \hline & (1) \end{array}$ | 4)    | 6      | (2)         |     |
| 2                                                        | 5) (3 | 3) (1) | 1           | 1   |

1218 BUILD BRIDGES 4