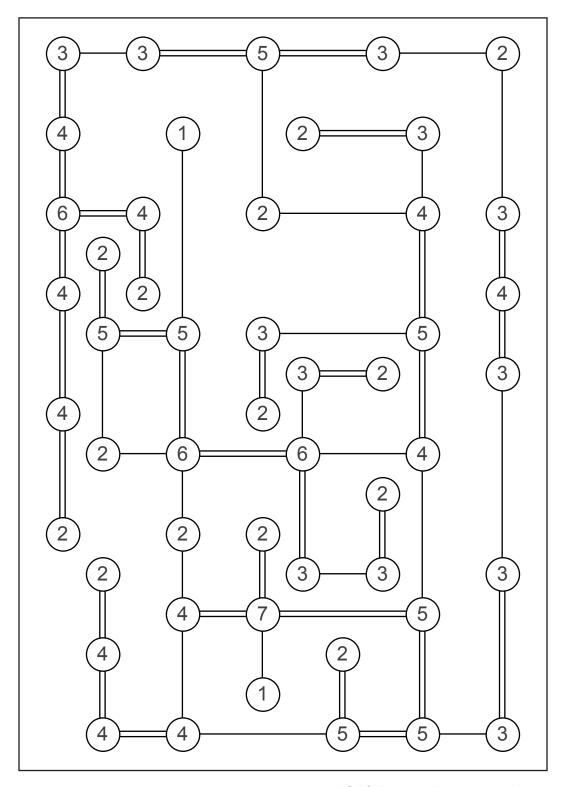

## 12 BY 18 BUILD BRIDGES (No. 1)

CONNECT ALL ISLANDS INTO A SINGLE GROUP BY DRAWING HORIZONTAL OR VERTICAL LINES (BRIDGES). YOU CAN DRAW A SINGLE OR DOUBLE LINE BETWEEN EACH ISLAND (NOT MORE). THE TOTAL NUMBER OF BRIDGES THAT CONNECT AN ISLAND MATCHES THE NUMBER ON IT. THE BRIDGES MAY NOT CROSS EACH OTHER.

| 3 ( | 3)  | 5                               | 3   | 2   |
|-----|-----|---------------------------------|-----|-----|
| 4   | 1   | 2                               | 3   |     |
|     | 4)  | 2                               | 4   | 3   |
|     | 2)  |                                 |     | 4   |
| (5) | (5) | (3)                             | (5) | 3   |
| (4) | 6   | <ul><li>(2)</li><li>6</li></ul> | 4   |     |
| 2   | 2   | 2                               | (2) |     |
| (2) | 4   | 7                               | (3) | (3) |
| 4   |     | 1                               | 2   |     |
| 4   | 4   |                                 | 5   | 3   |

1218 BUILD BRIDGES 1